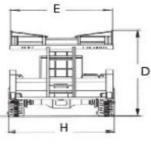

## CARACTERISTIQUES TECHNIQUES PLATEFORME CISEAUX Diesel

| A – Hauteur de travail                               | 34 m        |
|------------------------------------------------------|-------------|
| B – Hauteur plancher                                 | 32 m        |
| C – Hauteur hors-tout                                | 4,55 m      |
| D – Hauteur garde-corps repliés                      | 3,50 m      |
| E – Largeur plateforme                               | 2,90 m      |
| F – Longueur plateforme                              | 7,85 m      |
| G – Longueur plateforme avec<br>extension            | 11 m        |
| Nombre d'extension                                   | 1           |
| H – Largeur totale                                   | 3 m         |
| I – Longueur totale                                  | 8,40 m      |
| J – Empattement                                      | 5,90m       |
| Garde au sol                                         | 21 cm       |
| Charge sur plateforme                                | 1400 kg     |
| Charge sur extension plateforme                      | 1000 kg     |
| Extension plateforme avant                           | Hydraulique |
| Pente franchissable                                  | 20 %        |
| Rayon de braquage<br>(extérieur 2 roues directrices) | 8,70 m      |
| Capacité réservoir carburant                         | 200         |
| Poids total                                          | 41800 kg    |

## > STABILISATEURS

**PDX 34** 

Document non contractuel – Nous nous réservons le droit de modifier les caractéristiques de ce document sans préavis. Le poids total peut varier en fonction des réglementations en vigueur ou par l'adjonction d'équipements options.