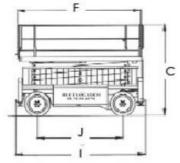

## CARACTERISTIQUES TECHNIQUES PLATEFORME CISEAUX Diesel

| A – Hauteur de travail                               | 34 m        |
|------------------------------------------------------|-------------|
| B – Hauteur plancher                                 | 32 m        |
| C – Hauteur hors-tout                                | 4,55 m      |
| D – Hauteur garde-corps repliés                      | 3,50 m      |
| E – Largeur plateforme                               | 2,90 m      |
| F – Longueur plateforme                              | 7,85 m      |
| G – Longueur plateforme avec<br>extension            | 11 m        |
| Nombre d'extension                                   | 1           |
| H – Largeur totale                                   | 3 m         |
| I – Longueur totale                                  | 8,40 m      |
| J – Empattement                                      | 5,90m       |
| Garde au sol                                         | 21 cm       |
| Charge sur plateforme                                | 1400 kg     |
| Charge sur extension plateforme                      | 1000 kg     |
| Extension plateforme avant                           | Hydraulique |
| Pente franchissable                                  | 20 %        |
| Rayon de braquage<br>(extérieur 2 roues directrices) | 8,70 m      |
| Capacité réservoir carburant                         | 200         |
| Poids total                                          | 41800 kg    |

> GRAND PLATEAU