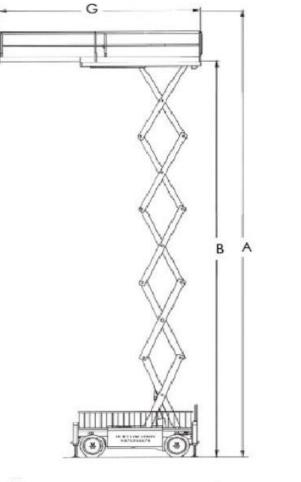

## CARACTERISTIQUES TECHNIQUES PLATEFORME CISEAUX Diesel

| A – Hauteur de travail                               | 34 m        |
|------------------------------------------------------|-------------|
| B – Hauteur plancher                                 | 32 m        |
| C – Hauteur hors-tout                                | 4,55 m      |
| D – Hauteur garde-corps repliés                      | 3,50 m      |
| E – Largeur plateforme                               | 2,90 m      |
| F – Longueur plateforme                              | 7,85 m      |
| G – Longueur plateforme avec<br>extension            | 11 m        |
| Nombre d'extension                                   | 1           |
| H – Largeur totale                                   | 3 m         |
| I – Longueur totale                                  | 8,40 m      |
| J – Empattement                                      | 5,90m       |
| Garde au sol                                         | 21 cm       |
| Charge sur plateforme                                | 1400 kg     |
| Charge sur extension plateforme                      | 1000 kg     |
| Extension plateforme avant                           | Hydraulique |
| Pente franchissable                                  | 20 %        |
| Rayon de braquage<br>(extérieur 2 roues directrices) | 8,70 m      |
| Capacité réservoir carburant                         | 200         |
| Poids total                                          | 41800 kg    |